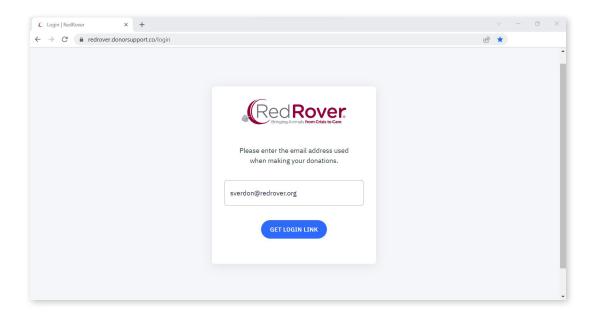

Log in to the **Donor Portal** with the email address associated with your recurring donation. If you have multiple email addresses and are unsure which to use, please email RedRover's Development and Engagement Coordinator, Savannah Verdon at **sverdon@redrover.org**.