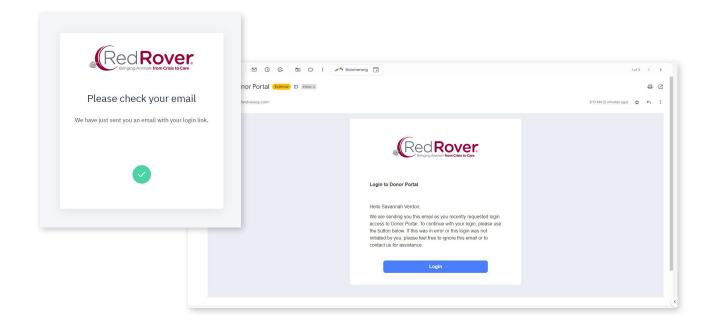

You will receive an email with a link to access your recurring donation in the Donor Portal.

Once logged in, you will be able to make changes to your recurring donation, including:

- Your name and/or email address
- Payment information
- The amount, date, and/or frequency of your donation