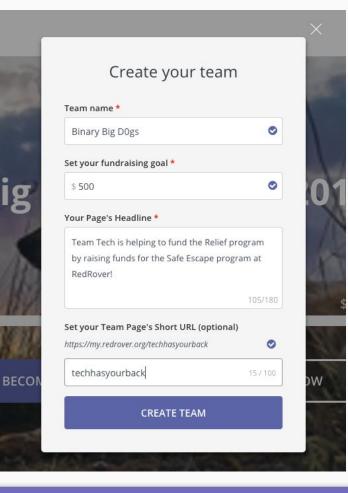

## Creating a Fundraising Team

When you select 'Create a Team' from the main donation page, you can do the following:

- Select a Team Name
- Set your fundraising goal
- Compose a headline specific to your cause and your particular audience of givers
- Set a custom Short URL for easy use

You can then select a Team Image and start spreading the love!

Pick a unique team name for your Team's Short URL to distribute via email, twitter, facebook, instagram and snapchat!