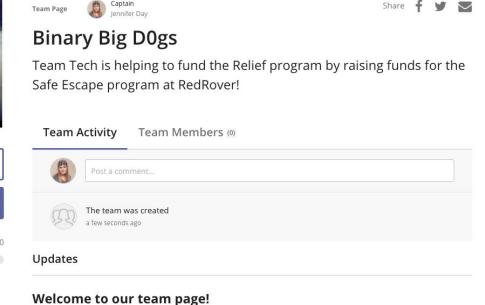

#### Manage Your Fundraising Team as a Captain

| JOIN TEAM            |       |
|----------------------|-------|
| DONATE               |       |
| <b>\$0.00</b> Raised | \$500 |

Big Day of Giving 2017 Donation

Campaign

Page \$0 / \$50.000

Update #1 March 13, 2017

donors and other fundraisers. View and manage team members.

Track your team's giving

donation

meter.

Leave

visually with a

comments for your team's

Our individual team members have combined digital forces to create this awesome fundraising team. Together we