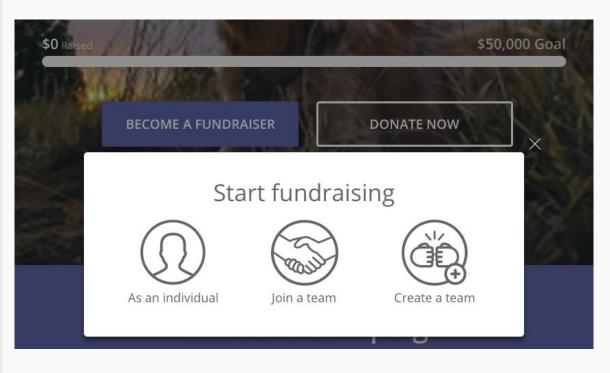

# Types of Peer-to-Peer Participation

- Individual Campaign by yourself with your personal giving network
- Teams Campaign with a group of people to capitalize on an expanded giving network

On the main donation page, you can either donate yourself, or choose to fundraise with others when you "Become a Fundraiser".

Be a trailblazer! Create a team of like-minded fundraisers to boost the scale of your giving network.

## Creating a Fundraising Team

When you select 'Create a Team' from the main donation page, you can do the following:

- Select a Team Name
- Set your fundraising goal
- Compose a headline specific to your cause and your particular audience of givers
- Set a custom Short URL for easy use